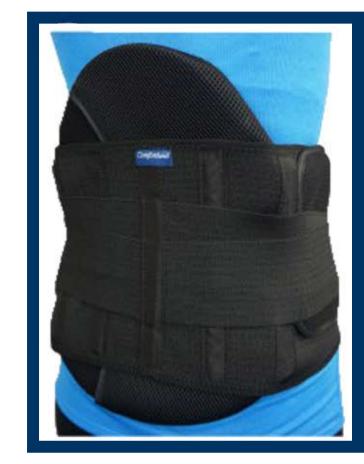

## CK-999 AVALON PREMIUM LSO SUGG HCPC L0650

## **Features:**

- Low profile design
- Lightweight construction
- Easy to use strap compression system
- Removable posterior and lateral panels

## Indications:

- Spinal stenosis
- Spinal instability
- Chronic back pain

Sizes Available

CK-999-1 X-SMALL (26"-32" WAIST)

CK-999-2 SMALL (32"-36" WAIST)

CK-999-3 MEDIUM (36"-40" WAIST)

CK-999-4 LARGE (40"-44" WAIST)